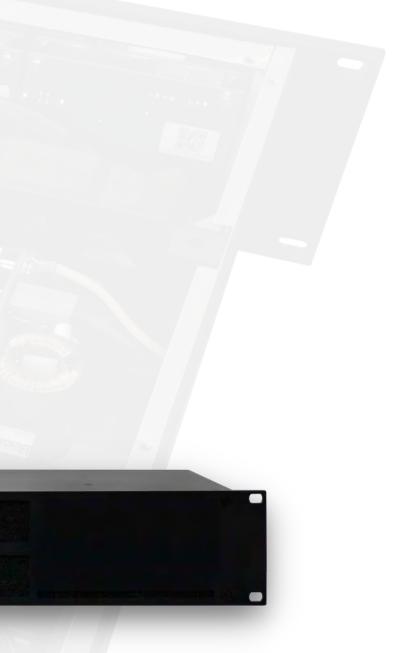

#### The precision drive

The extremely powerful system amplifiers are the precision drivers of the LoftSonic sound systems.

Exactly tuned, the DSP amplifiers match precisely with the high-power loudspeaker modules and ensure perfect control, with up to 6000 watts, for the absolute fun factor.