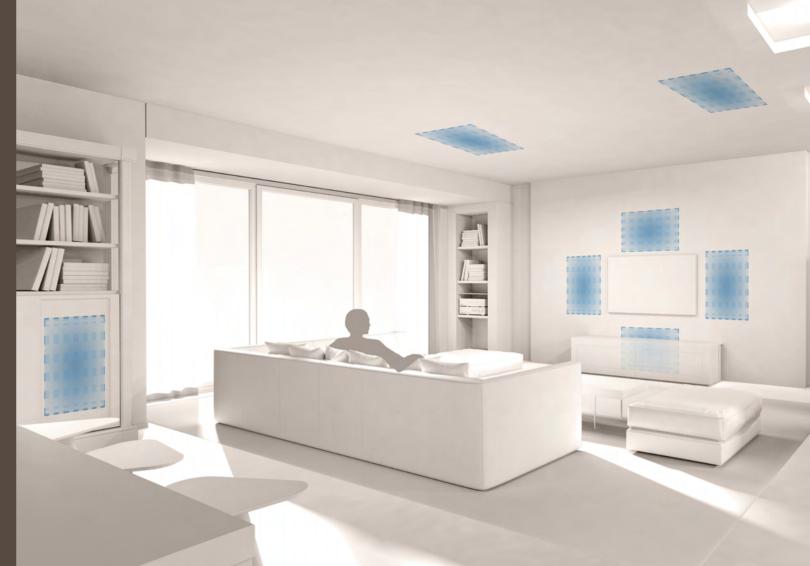

#### LoftSonic functional principle

LoftSonic high-power speaker modules are vibrating soundscapes.

Extremely dynamic and precise electrical impulses set the sound surfaces into microscopically small vibrations, just like the body of an acoustic stringed instrument vibrates.

#### The all decisive technology breakthrough

Unlike other invisible flat panel loudspeakers, LoftSonic sound surfaces do not produce diffuse sound thanks to a new and sophisticated technology. On the contrary.

They depict extremely powerfully, directly and with impressive three-dimensionality.