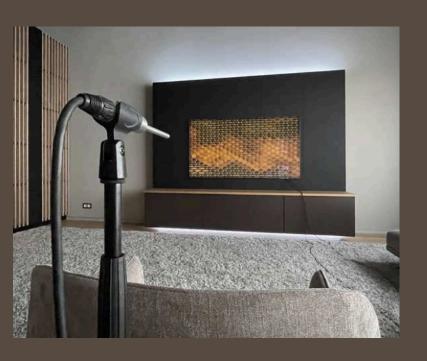

#### LoftSonic functional principle

LoftSonic high-power speaker modules are vibrating soundscapes.

Extremely dynamic and precise electrical impulses set the sound surfaces into microscopically small vibrations, just like the body of an acoustic stringed instrument vibrates.

## The all decisive technology breakthrough

Unlike other invisible flat panel loudspeakers, LoftSonic sound surfaces do not produce diffuse sound thanks to a new and sophisticated technology. On the contrary.

They depict extremely powerfully, directly and with impressive three-dimensionality.