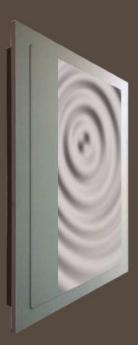

#### LoftSonic functional principle

LoftSonic high-power speaker modules are vibrating soundscapes.

Extremely dynamic and precise electrical impulses set the sound surfaces into microscopically small vibrations, just like the body of an acoustic stringed instrument vibrates.

## The all decisive technology breakthrough

Unlike other invisible flat panel loudspeakers, LoftSonic sound surfaces do not produce diffuse sound thanks to a new and sophisticated technology. On the contrary.

They depict extremely powerfully, directly and with impressive three-dimensionality.