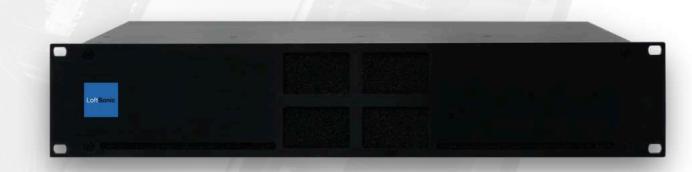

#### The precision drive

The extremely powerful system amplifiers are the precision drivers of the LoftSonic sound systems.

Exactly tuned, the DSP amplifiers match precisely with the high-power loudspeaker modules and ensure perfect control, with up to 6000 watts, for the absolute fun factor.