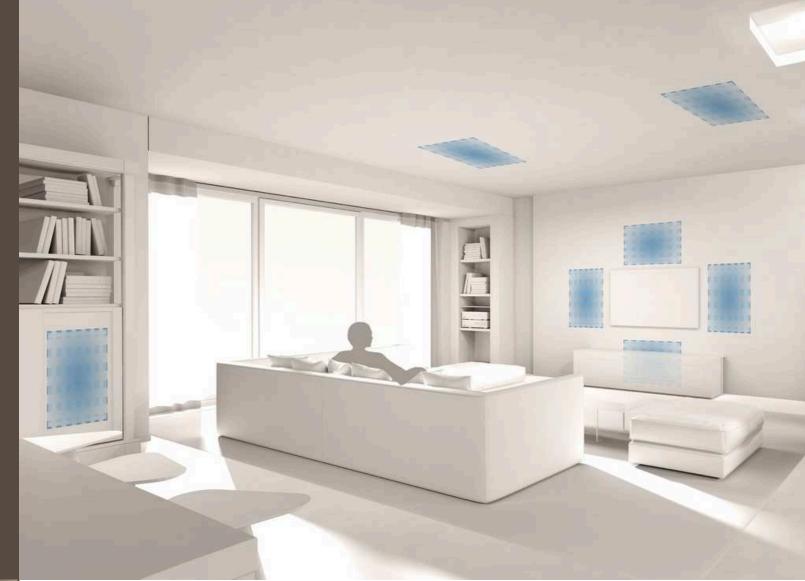

### Compatible

The connection to almost all modern smart home (multiroom) audio systems is easily possible in existing buildings or when planning new homes or rooms. Or simply connect to the preamp of the existing stereo system.

# The high art of noble sound, staged to perfection

We take a lot of time to show you our LoftSonic passion. Goosebumps included.

Promised!

Invisible integration in drywall construction

Invisible integration in natural stone

Invisible integration in furniture

Maximum performance through maximum experience

As the manufacturer of LoftSonic, we know exactly what we have to do, to ensure that your sound system provides lots of fun, emotions and goosebumps in your rooms every day.